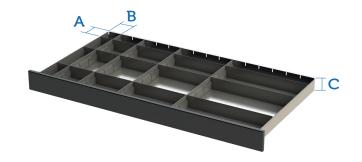

| LOCKER CONFIGURATIONS IN THE DRAWER |                     |                    |                      |
|-------------------------------------|---------------------|--------------------|----------------------|
| NUMBER OF<br>COMPARTMENTS           | A<br>HEIGHT<br>[MM] | B<br>WIDTH<br>[MM] | C<br>DENSITY<br>[MM] |
| 128                                 | 57                  | 44                 | 52 or 129            |
| 64                                  | 57                  | 100                | 52 or 129            |
| 32                                  | 116                 | 100                | 52 or 129            |
| 16                                  | 116                 | 212                | 52 or 129            |
| 8                                   | 116                 | 463                | 52 or 129            |
| 32                                  | 233                 | 44                 | 52 or 129            |
| 16                                  | 233                 | 212                | 52 or 129            |
| 4                                   | 233                 | 436                | 52 or 129            |
| 16                                  | 468                 | 44                 | 52 or 129            |
| 8                                   | 468                 | 100                | 52 or 129            |
| 4                                   | 468                 | 212                | 52 or 129            |
| 2                                   | 468                 | 436                | 52 or 129            |