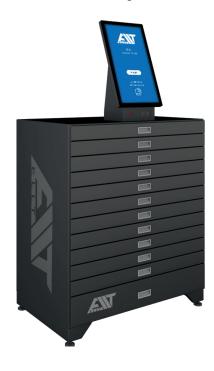

**DXDRAWER** is a modern, self-service vending machine for product distribution. The design, based on a drawer system, offers the possibility of storage of up to 1,792 unique items of different sizes. Ease of operation is provided by 21" touch screen with modern and intuitive interface. Two product loading options enable even faster and simpler filling the machine. The **DXDRAWER** has a built-in RFID reader, barcode and QR code scanner which supports the product return function.