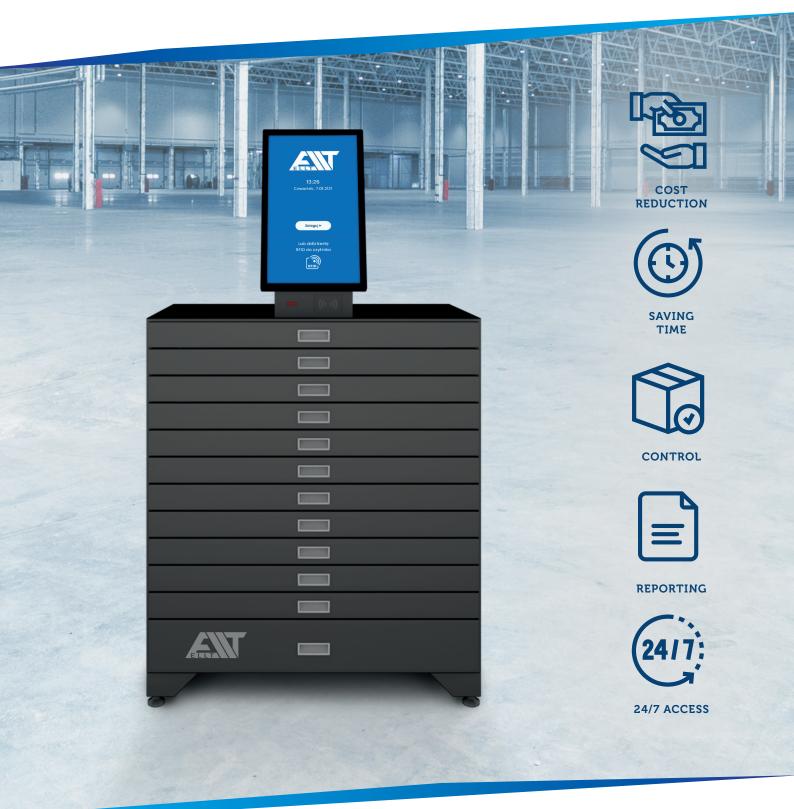

## **DX**DRAWER

Innovative **Multifunctional Vending Machine**, adapted to the management of a large number of commodity indexes.

**DXDRAWER** is a modern, self-service vending machine for product distribution. The design, based on a drawer system, offers the possibility of storage of up to 1,792 unique items of different sizes. Ease of operation is provided by 21" touch screen with modern and intuitive interface. Two product loading options enable even faster and simpler filling the machine. The **DXDRAWER** has a built-in RFID reader, barcode and QR code scanner which supports the product return function.

## **IRSYSTEM APPLICATION**

- 24/7 access.
- ▶ **Drop in** the consumption of products by **up to 50**%.
- Extensive product returns function.
- ▶ Very large capacity, 1792 lockers in the machine.
- **2 types of drawers** within one machine.
- Multiple configurations available.
- **21" touch screen** with modern and intuitive interface.
- Configuration as required.
- **Built-in RFID** reader, barcode and **QR code scanner**.
- Monitoring of current status via the IRSystem web application.
- Modularity allows to combine devices into sets.